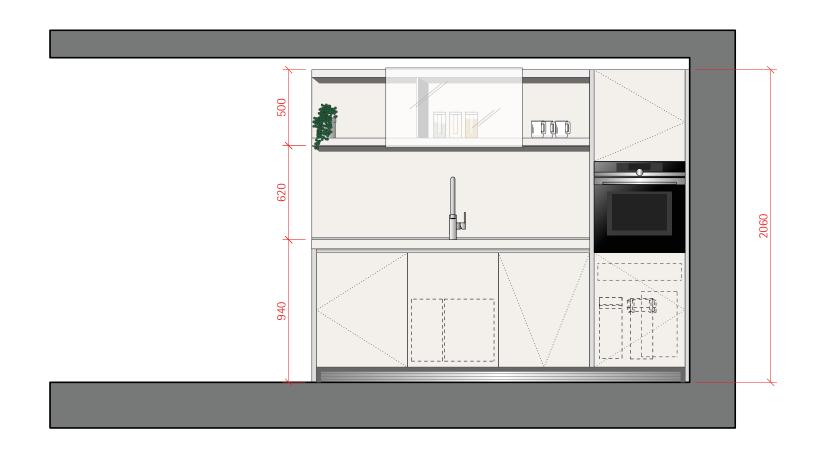

#### KITCHEN SPECIFICATION

Fronts - Gravel matt lacquer Worktop - Gravel laminate Wall panel - Gravel matt lacquer Breakfast bar - Solid Ash

#### **Appliances**

- Siemens IQ700 single oven HB672GBS1B
- Siemens IQ300 82x60cm under counter fridge KU15RA51GB
- Siemens IQ300 60cm dishwasher SX736X19ME
- BORA Pure induction cooktop
- Quooker Pro3 Flex stainless steel mixer tap
- Quooker Cube (Sparkling/Filtered water)

## **EX-DISPLAY KITCHEN IMAGE GALLERY**

bulthaup b1 - Winchester