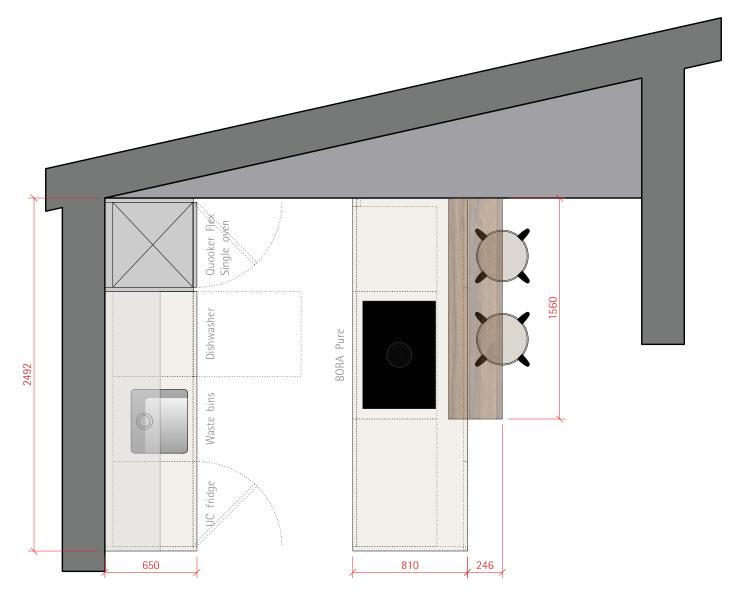

#### **Appliances**

- Siemens IQ700 single oven HB672GBS1B
- Siemens IQ300 82x60cm under counter fridge KU15RA51GB
- Siemens IQ300 60cm dishwasher SX736X19ME
- BORA Pure induction cooktop
- Quooker Pro3 Flex stainless steel mixer tap
- Quooker Cube (Sparkling/Filtered water)

## **EX-DISPLAY KITCHEN IMAGE GALLERY**

bulthaup b1 - Winchester