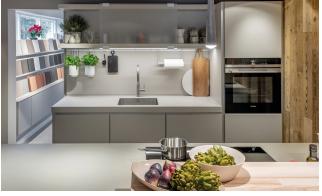

#### **EX-DISPLAY KITCHEN SPECIFICATION**

bulthaup b1 - Winchester

# HOBSON'S CHOICE

### **PRICE £23,000 (INCL. VAT)** RRP = £47,000 (INCL. VAT)







#### KITCHEN SPECIFICATION

Fronts - Gravel matt lacquer Worktop - Gravel laminate Wall panel - Gravel matt lacquer Breakfast bar - Solid Ash

#### **Appliances**

- Siemens IQ700 single oven HB672GBS1B
- Siemens IQ300 82x60cm under counter fridge KU15RA51GB
- Siemens IQ300 60cm dishwasher SX736X19ME
- BORA Pure induction cooktop
- Quooker Pro3 Flex stainless steel mixer tap
- Quooker Cube (Sparkling/Filtered water)

Video Tour of the Kitchen https://vimeo.com/user138013144/winchester-bulthuap-b1-ex-display

CONTACT

info@hobsonschoice.uk.com 01793 490685

<sup>\*</sup>Please note - this kitchen does not come with pictured extras (bar stools, cookware, etc), and the price does not include delivery and installation. The availablity of the kitchen will be discussed upon enquiry.

## **EX