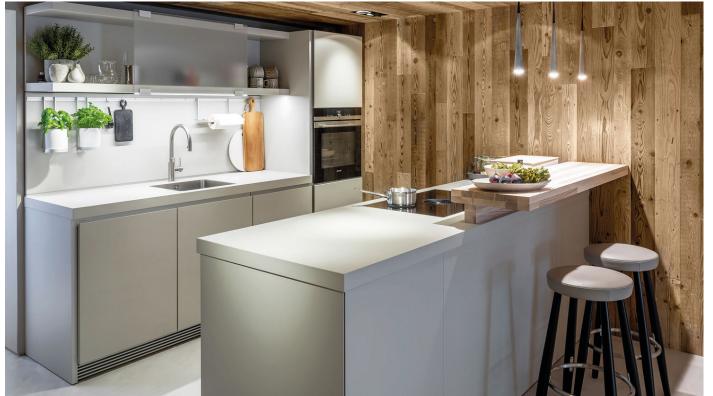

#### **EX-DISPLAY KITCHEN SPECIFICATION**

bulthaup b1 - Winchester

#### KITCHEN SPECIFICATION

Fronts - Gravel matt lacquer Worktop - Gravel laminate Wall panel - Gravel matt lacquer Breakfast bar - Solid Ash

#### **Appliances**

- Siemens IQ700 single oven HB672GBS1B
- Siemens IQ300 82x60cm under counter fridge KU15RA51GB
- Siemens IQ300 60cm dishwasher SX736X19ME
- BORA Pure induction cooktop
- Quooker Pro3 Flex stainless steel mixer tap
- Quooker Cube (Sparkling/Filtered water)