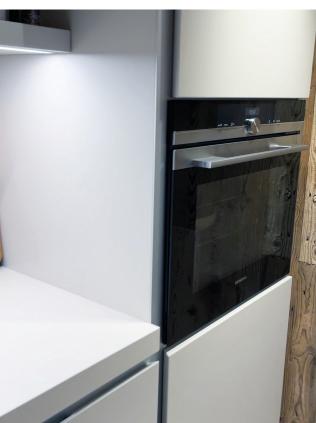

#### **Appliances**

- Siemens IQ700 single oven HB672GBS1B
- Siemens IQ300 82x60cm under counter fridge KU15RA51GB
- Siemens IQ300 60cm dishwasher SX736X19ME
- BORA Pure induction cooktop
- Quooker Pro3 Flex stainless steel mixer tap
- Quooker Cube (Sparkling/Filtered water)

## **EX-DISPLAY KITCHEN IMAGE GALLERY**

bulthaup b1 - Winchester