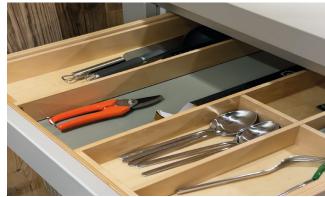

ktop - Gravel laminate Wall panel - Gravel matt lacquer Breakfast bar - Solid Ash

#### **Appliances**

- Siemens IQ700 single oven HB672GBS1B
- Siemens IQ300 82x60cm under counter fridge KU15RA51GB
- Siemens IQ300 60cm dishwasher SX736X19ME
- BORA Pure induction cooktop
- Quooker Pro3 Flex stainless steel mixer tap
- Quooker Cube (Sparkling/Filtered water)

Video Tour of the Kitchen https://vimeo.com/user138013144/winchester-bulthuap-b1-ex-display

CONTACT

info@hobsonschoice.uk.com 01793 490685

<sup>\*</sup>Please note - this kitchen does not come with pictured extras (bar stools, cookware, etc), and the price does not include delivery and installation. The availablity of the kitchen will be discussed upon enquiry.

## **EX-DISPLAY KITCHEN IMAGE GALLERY**

bulthaup b1 - Winchester