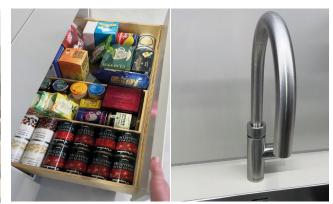

## **EX-DISPLAY KITCHEN IMAGE GALLERY**

bulthaup b1 - Winchester

#### **Appliances**

- Siemens IQ700 single oven HB672GBS1B
- Siemens IQ300 82x60cm under counter fridge KU15RA51GB
- Siemens IQ300 60cm dishwasher SX736X19ME
- BORA Pure induction cooktop
- Quooker Pro3 Flex stainless steel mixer tap
- Quooker Cube (Sparkling/Filtered water)