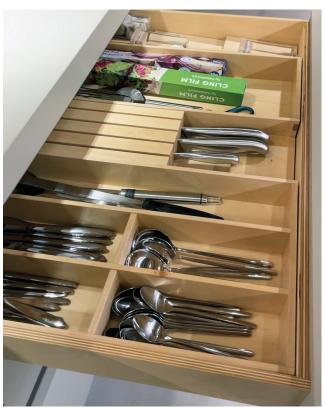

ravel laminate Wall panel - Gravel matt lacquer Breakfast bar - Solid Ash

#### **Appliances**

- Siemens IQ700 single oven HB672GBS1B
- Siemens IQ300 82x60cm under counter fridge KU15RA51GB
- Siemens IQ300 60cm dishwasher SX736X19ME
- BORA Pure induction cooktop
- Quooker Pro3 Flex stainless steel mixer tap
- Quooker Cube (Sparkling/Filtered water)

Video Tour of the Kitchen https://vimeo.com/user138013144/winchester-bulthuap-b1-ex-display

CONTACT

info@hobsonschoice.uk.com 01793 490685

<sup>\*</sup>Please note - this kitchen does not come with pictured extras (bar stools, cookware, etc), and the price does not include delivery and installation. The availablity of the kitchen will be discussed upon enquiry.

## **EX-DISPLAY KITCHEN IMAGE GALLERY**

bulthaup b1 - Winchester