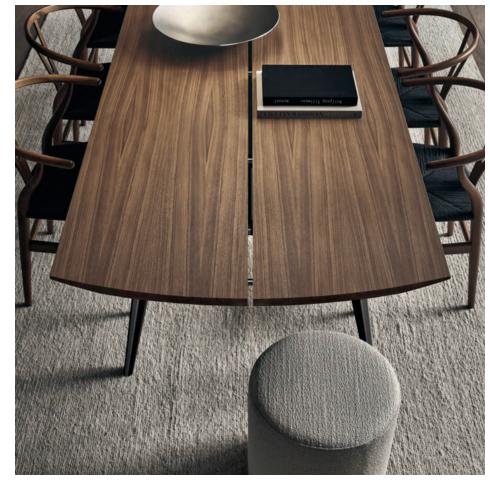

The rectangular version in wood and marble has slightly rounded edges and a strongly expressive longitudinal slot.

A balance of shapes and proportions, designed to fit into all domestic, professional and contract spaces. A compositional flexibility defined by a wide variety of dimensions and finishes.