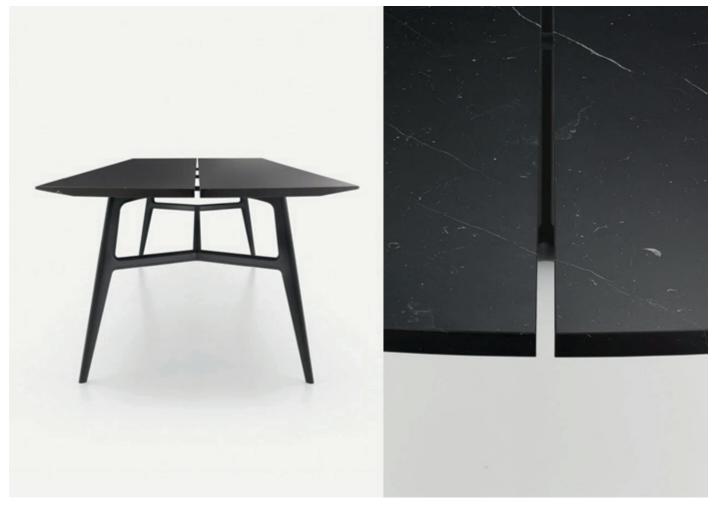

The rectangular version in wood and marble has slightly rounded edges and a strongly expressive longitudinal slot.

A balance of shapes and proportions, designed to fit into all domestic, professional and contract spaces. A compositional flexibility defined by a wide variety of dimensions and finishes.

Structure 13 black, top in marble 181 black marquinia

Structure 31 Polished Aluminium, top in transparent glass 63 Grey