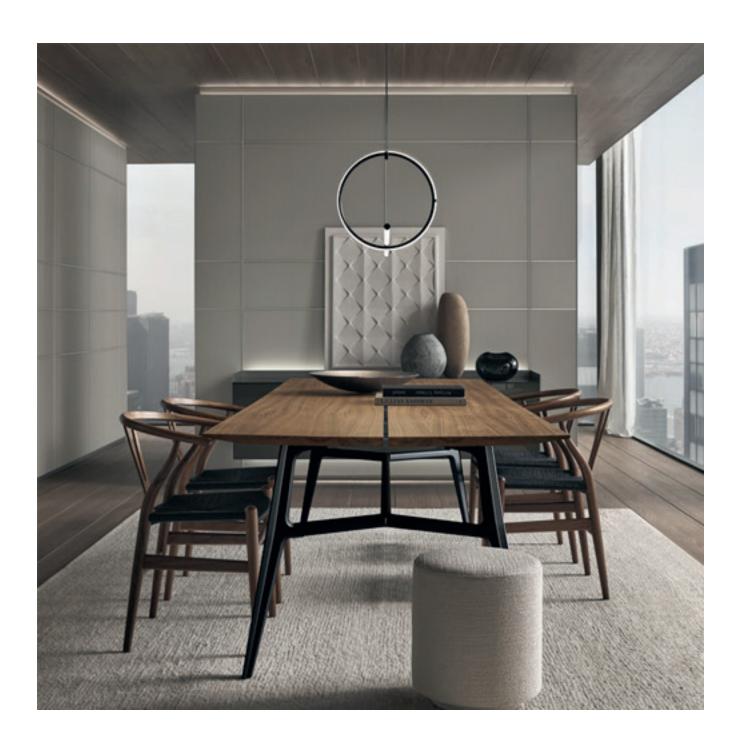

## **Francis**

A contemporary interpretation of the ancient refectory tables, Francis's project is based on a die-cast aluminum structure with octagonal section legs and tie rod, designed to guarantee stability in the different sizes available in rectangular, round and square formats.

The rectangular version in wood and marble has slightly rounded edges and a strongly expressive longitudinal slot.

A balance of shapes and proportions, designed to fit into all domestic, professional and contract spaces. A compositional flexibility defined by a wide variety of dimensions and finishes.

Structure 13 black, top in marble 181 black marquinia

Structure 31 Polished Aluminium, top in transparent glass 63 Grey