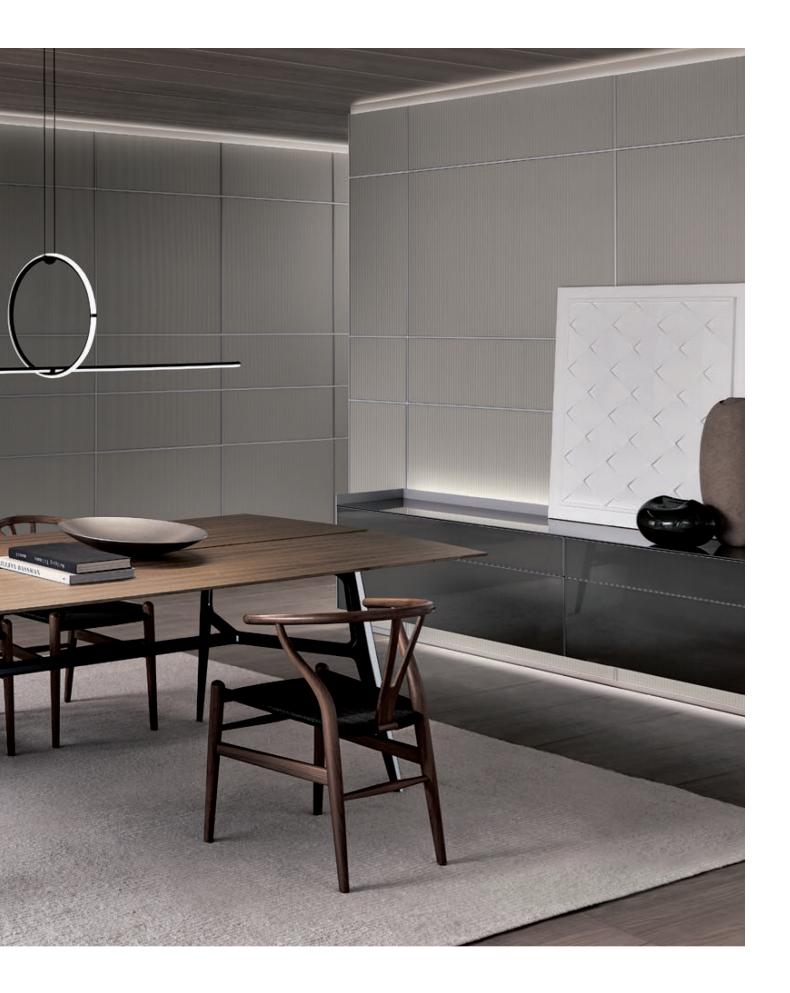

## **Francis**

A contemporary interpretation of the ancient refectory tables, Francis's project is based on a die-cast aluminum structure with octagonal section legs and tie rod, designed to guarantee stability in the different sizes available in rectangular, round and square formats.

The rectangular version in wood and marble has slightly rounded edges and a strongly expressive longitudinal slot.

A balance of shapes and proportions, designed to fit into all domestic, professional and contract spaces. A compositional flexibility defined by a wide variety of dimensions and finishes.