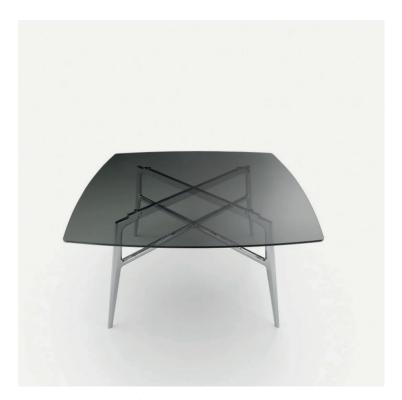

## **Francis**

A contemporary interpretation of the ancient refectory tables, Francis's project is based on a die-cast aluminum structure with octagonal section legs and tie rod, designed to guarantee stability in the different sizes available in rectangular, round and square formats.

Structure 13 black, top in marble 181 black marquinia

Structure 31 Polished Aluminium, top in transparent glass 63 Grey